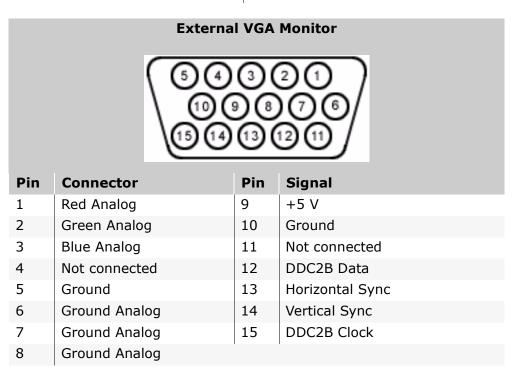

### **Pin Assignments**

This appendix provides connector pin assignment tables for Compaq Presario 1600XL Series Portable Notebooks. For more information on connectors, refer to the section on Rear Connectors.

**Note:** The signals in all tables of this appendix are considered active high unless otherwise indicated by an asterisk (\*).

|                                        | Parallel Connector |       |                     |  |
|----------------------------------------|--------------------|-------|---------------------|--|
| (3000000000000000000000000000000000000 |                    |       |                     |  |
| Pin                                    | Signal             | Pin   | Signal              |  |
| 1                                      | Strobe*            | 10    | Acknowledge*        |  |
| 2                                      | Data Bit 0         | 11    | Busy                |  |
| 3                                      | Data Bit 1         | 12    | Paper Out           |  |
| 4                                      | Data Bit 2         | 13    | Select              |  |
| 5                                      | Data Bit 3         | 14    | Auto Linefeed*      |  |
| 6                                      | Data Bit 4         | 15    | Error*              |  |
| 7                                      | Data Bit 5         | 16    | Initialize Printer* |  |
| 8                                      | Data Bit 6         | 17    | Select In*          |  |
| 9                                      | Data Bit 7         | 18-25 | Signal Ground       |  |