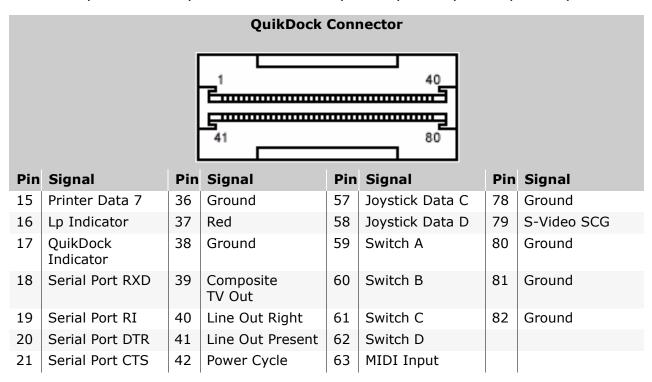

### **Pin Assignments**

This appendix provides connector pin assignment tables for Compaq Presario 1600XL Series Portable Notebooks. For more information on connectors, refer to the section on Rear Connectors.

**Note:** The signals in all tables of this appendix are considered active high unless otherwise indicated by an asterisk (\*).

|                                        | Parallel Connector |       |                     |  |
|----------------------------------------|--------------------|-------|---------------------|--|
| (3000000000000000000000000000000000000 |                    |       |                     |  |
| Pin                                    | Signal             | Pin   | Signal              |  |
| 1                                      | Strobe*            | 10    | Acknowledge*        |  |
| 2                                      | Data Bit 0         | 11    | Busy                |  |
| 3                                      | Data Bit 1         | 12    | Paper Out           |  |
| 4                                      | Data Bit 2         | 13    | Select              |  |
| 5                                      | Data Bit 3         | 14    | Auto Linefeed*      |  |
| 6                                      | Data Bit 4         | 15    | Error*              |  |
| 7                                      | Data Bit 5         | 16    | Initialize Printer* |  |
| 8                                      | Data Bit 6         | 17    | Select In*          |  |
| 9                                      | Data Bit 7         | 18-25 | Signal Ground       |  |