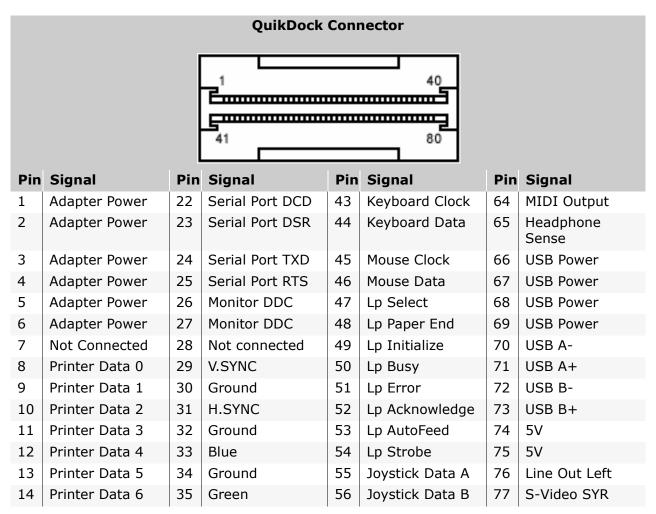

### **Pin Assignments**

This appendix provides connector pin assignment tables for Compaq Presario 1600XL Series Portable Notebooks. For more information on connectors, refer to the section on Rear Connectors.

**Note:** The signals in all tables of this appendix are considered active high unless otherwise indicated by an asterisk (\*).

|                                        | Parallel Connector |       |                     |  |
|----------------------------------------|--------------------|-------|---------------------|--|
| (3000000000000000000000000000000000000 |                    |       |                     |  |
| Pin                                    | Signal             | Pin   | Signal              |  |
| 1                                      | Strobe*            | 10    | Acknowledge*        |  |
| 2                                      | Data Bit 0         | 11    | Busy                |  |
| 3                                      | Data Bit 1         | 12    | Paper Out           |  |
| 4                                      | Data Bit 2         | 13    | Select              |  |
| 5                                      | Data Bit 3         | 14    | Auto Linefeed*      |  |
| 6                                      | Data Bit 4         | 15    | Error*              |  |
| 7                                      | Data Bit 5         | 16    | Initialize Printer* |  |
| 8                                      | Data Bit 6         | 17    | Select In*          |  |
| 9                                      | Data Bit 7         | 18-25 | Signal Ground       |  |